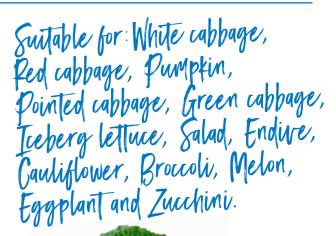

## ALPHA HARVESTING BELT

The Alpha harvesting belt is able to harvest different types of crops. For cabbage it is often used to fill big boxes but it is also usable for the smaller fresh market EPS crates. The Alpha is one of our first and most sold models and therefore a trusted and proven concept. By eliminating unnecessary movement of the workers they can work more efficiently and more structured. Labour will be saved! The harvesting belt will be designed for your current harvesting trailers so that there is no need to invest in new ones. However, multiple trailers will make your process more effective and efficient. The length of the harvesting belt will be determined by the amount of rows or beds that need to be harvested. Because the harvesting belt uses the hydraulic circuit of the tractor, it will plug-and-play to connect the harvesting belt.