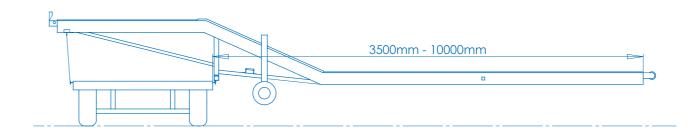

SPECLength<br/>dm - 12mWidth<br/>27cm - 57cmKGTotal weight<br/>from 100kgEfficiency<br/>+ 45%KGCapacity<br/>9,500kg/hourFor EPS and<br/>big boxes