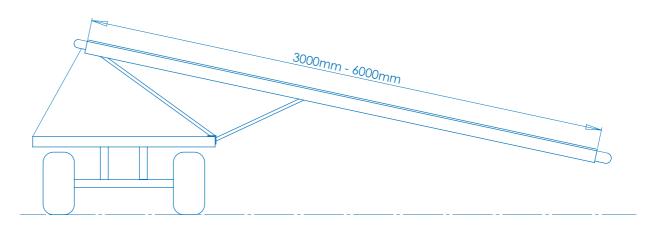

## **SPECS**

2m - 6m

27cm - 57cm

**Total weight** from 50kg

Capacity 3,750kg/hour

For EPS and

Suitable for: White cabbage,
Red cabbage, Pumpfin, Pointed
cabbage, Green cabbage, Iceberg
lettuce, Salad, Endive, Cauliflower,
Broccoli, Melon, Eggplant and
Zucchini.