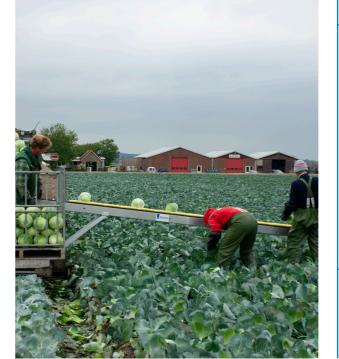

The support is constructed in a way that enables you to use it on different types of harvesting trailers. Because of the small angle, the Compact harvesting belt is very suited to be used for heavier crops like melon, cabbage and pumpkin. Power comes from the hydraulic circuit of the tractor, so it is plug-and-play to your equipment.