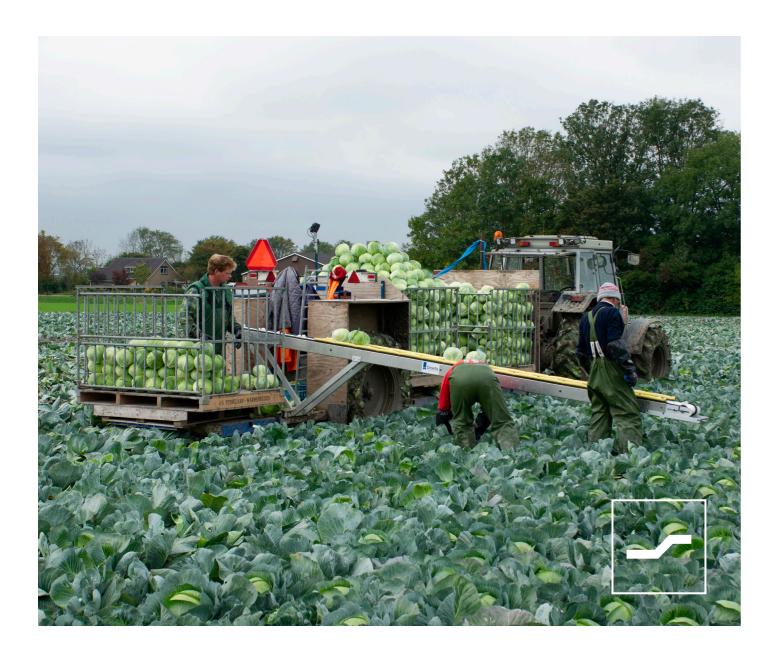

## **COMPACT HARVESTING BELT**

The Compact harvesting belt is great to be used in small harvesting groups, it structures your harvesting process by eliminating unnecessary movement. It is a simple and light conveyor and therefore very easy to use.

The support is constructed in a way that enables you to use it on different types of harvesting trailers. Because of the small angle, the Compact harvesting belt is very suited to be used for heavier crops like melon, cabbage and pumpkin. Power comes from the hydraulic circuit of the tractor, so it is plug-and-play to your equipment.