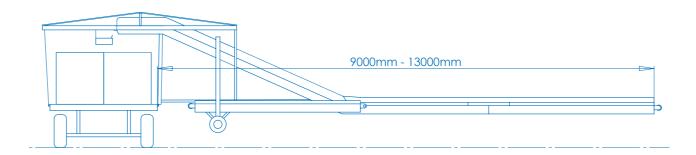

## **SPECS**

Length 8m - 12m

Width

27cm - 57cm

otal weight

Efficiency

Capacity
11.000kg/hou

big boxes