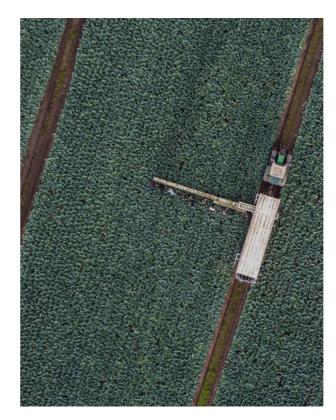

## VECTOR HARVESTING BELT

The Vector harvesting belt is ideal for automatic harvesting in big boxes. At the end of the harvesting belt we have placed a conveyor belt that automatically distribute the crops over four boxes. As a result, no people are needed inside the harvesting trailer.

Because the changeover time between the harvesting trailers is only 3 minutes, we approach a continuous harvesting process. The harvesting belt is custom made for your harvesting trailers and can be connected plug-and-play to the tractor. It comes into its own when using multiple harvesting trailers so that the harvest can continue after changing the harvesting trailers. Eliminating walking movements and labor will significantly increase your efficiency.