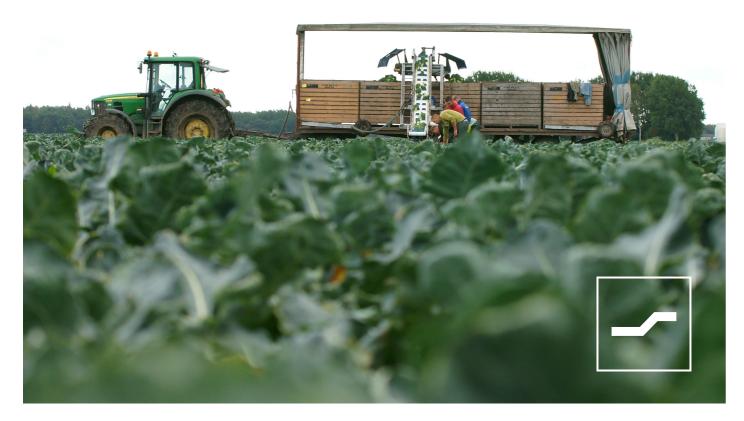

## VECTOR HARVESTING BELT

The Vector harvesting belt is ideal for automatic harvesting in big boxes. At the end of the harvesting belt we have placed a conveyor belt that automatically distribute the crops over four boxes. As a result, no people are needed inside the harvesting trailer.

Because the changeover time between the harvesting trailers is only 3 minutes, we approach a continuous harvesting process. The harvesting belt is custom made for your harvesting trailers and can be connected plug-and-play to the tractor. It comes into its own when using multiple harvesting trailers so that the harvest can continue after changing the harvesting trailers. Eliminating walking movements and labor will significantly increase your efficiency.