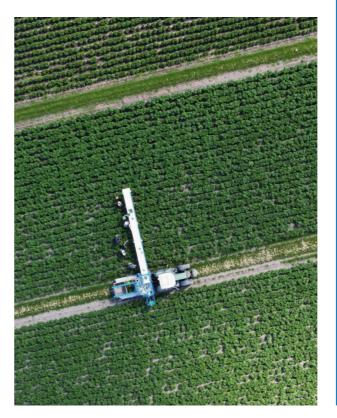

Due to its long length, the Integra harvesting belt is ideal for harvesting fields with fixed driving paths. In combination with a box rotation system, one can speak of a continuous process and the best results are achieved. The options with regard to the box rotation system are endless, you can contact us for more information.