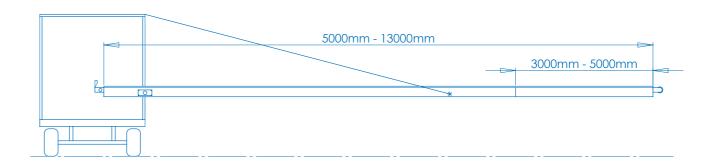

## **SPECS**

Length 5m - 12m

Width

27cm - 57cm

**Total weight** 

from 75kg

Efficiency + 60%

**Capacity** 60 boxes/day