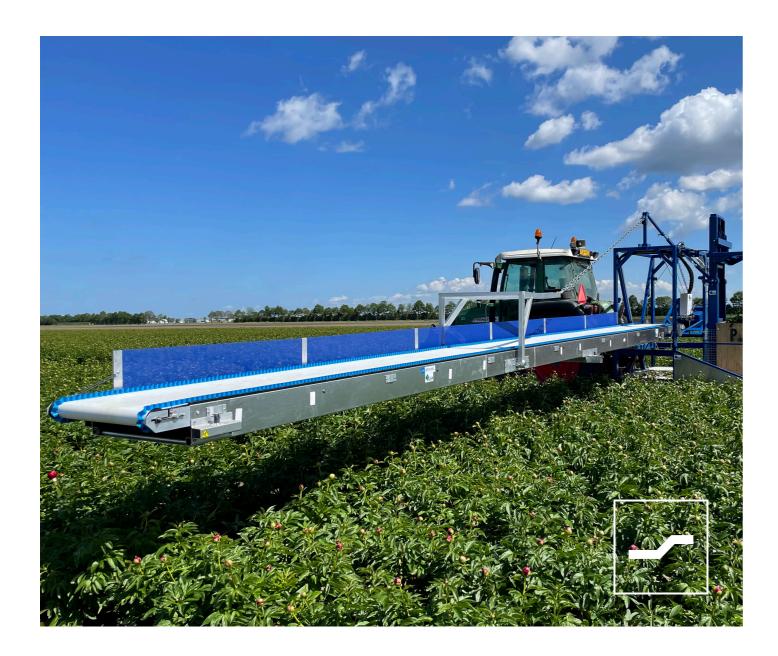

## **INTEGRA HARVESTING BELT**

The Integra harvesting belt has a large ground clearance and can therefore be used perfectly for the harvest of tall crops such as peonies, rockets, alliums, artichokes and many other flowers.

Due to its long length, the Integra harvesting belt is ideal for harvesting fields with fixed driving paths. In combination with a box rotation system, one can speak of a continuous process and the best results are achieved. The options with regard to the box rotation system are endless, you can contact us for more information.